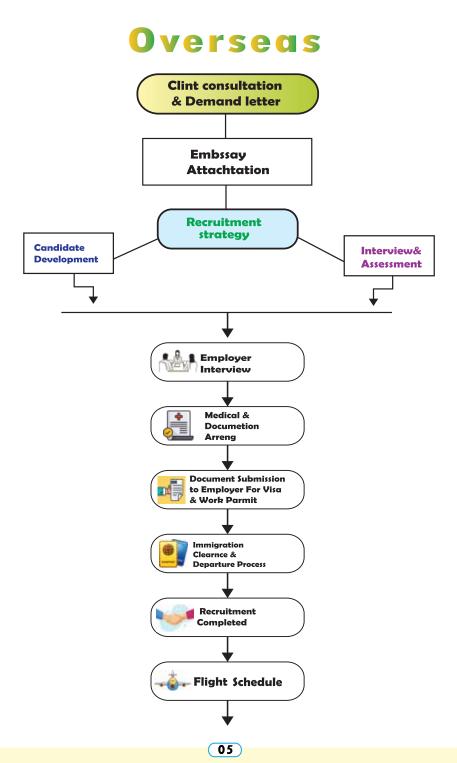

### **RECRUINMENT PROCESS STEPS**

Overseas employers and recruiters are advised to contact the nearest Bangladesh Consulate or Embassy to understand the procedure for recruiting Bangladeshi manpower. The Labour Wing of the Consulate or Embassy will supply the necessary documents that must be completed by the overseas employer before the recruitment process can proceed

### RECRUITING PROCEDURE AND IT'S MODUS OPERANDI Document Required form the Principal

The principal will formally issue Demand Letter in favor of **M/s. Afeef International** in which should clearly be stated job categories, number of workers required category-wise, monthly salaries, name of currency, period of contract, working hours amenities for workers at site such as food, accommodation, medical, facilities, insurance and air passage etc. This demand letter must be duly endorsed by the ministry of Foreign Affairs and Chamber of Commerce and finaly attested by the Bangladesh Embassy existing in the country of employment.

### Power of Attorney

The principal will furnish **M/s.** Afeef International with a power of attorney duly it to carry on the recruitment of Bangladesh manpower, including meeting up all the necessary formalities as regards to arrange for an interview and trade test sign all necessary documents and employment contract required by the laws of Bangladesh to arrange for passport and for visa endorsement form the respective embassied and to make arrangement for the workers passage to the country of empoyment.

This power of Attorney must be duly endorsed by the ministry of Foreign Affairs and Chamber of Commerce and finally attested by the Bangladesh Embassy existing in the country of employment.

### Service Agreement / Employment Agreement

To start with, the Principal and **M/s. Afeef International** should execute an Employment agreement between themselves stating fully and precisely the terms and conditions regarding demand and supply of manpower form Bangladesh. This. agreement must be signed by both parties towards acceptance of stated terms to execution of the recruitment procedure. This agreement must be attested by the Bangladesh Embassy.

### Specimen of Employment Contract

The principal will issue Specimen of Employment Contract, showing salaries and other amenities including food, accommodation, medical facilities, insurance, air passage etc. This contract must be signed by the principal one side leaving other side blank to be signed by the selected worker.

### Assurance Letter

The principal will issue a letter assuring the worker by them will be employed only in their company and country . this letter must be attested by the Bangladesh Emsassy.

### Letter of Authority

The principal will issue letter of authority in favour of **M/s**. Afeef International addressed to the Consulate General of the concerned embassies, Intimation them that the **M/s**. Afeef International is their appointed and bonafide manpower recruiting agent fully authorised to deal with all visa matters, submission and delivery, with the said Embassy, mentioning the visa number and the date of issue etc. in the Latter.