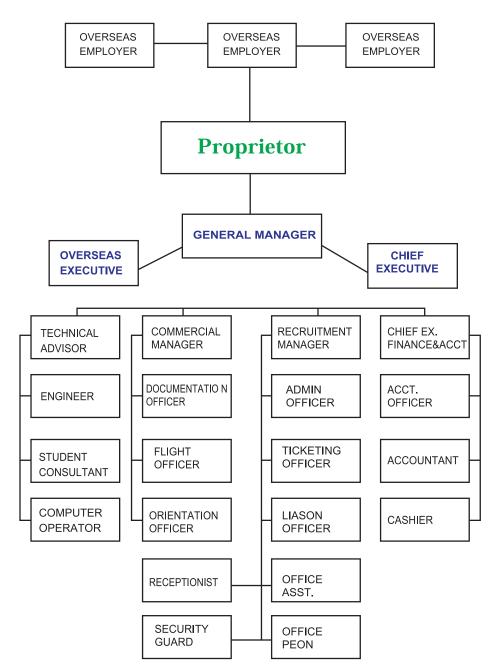

# **Organizational Matrix**

The Company managed by a team of professional manpower experts headed by proprietor of the company. Presently the strength of the employees on the company is over 25 to handle the manpower placement jobs alone.

After receipt of the formal demand order form the overseas principals the proprietor himself monitor and allocate the job to the respective managers/ Officers of the company. The proprietor also responsible for procurement of jobs form the overseas employment and report to them directly the day to day job development