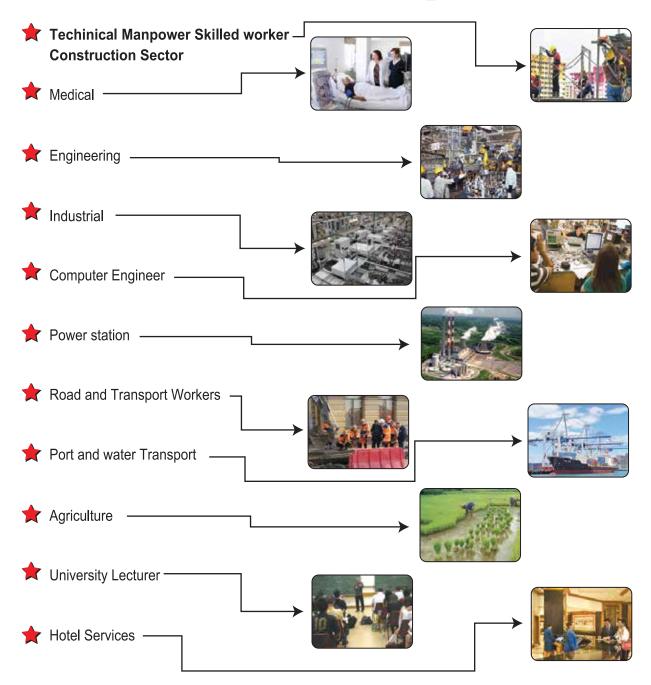

# Educational & Technical Institution in Bangladesh

#### Universities

| General (Govt.)<br>General(Non-Govt.)<br>Engineering<br>Agriculture<br>Islamic<br>Open University<br>Post Graduate Institutions              | : 16<br>: 27<br>: 1<br>: 1<br>: 1<br>: 1                        |
|----------------------------------------------------------------------------------------------------------------------------------------------|-----------------------------------------------------------------|
| Medical                                                                                                                                      | : 1                                                             |
| General(Govt.& Non Govt.)                                                                                                                    | : 28                                                            |
| Collages<br>General<br>Engineering<br>Medical<br>Teacher's Training<br>Agricultural<br>Law<br>Technical Institutions                         | : 2119<br>: 4<br>: 17<br>: 10<br>: 3<br>: 42                    |
| Polytechnics<br>Graphic Arts<br>Textile<br>Ceramic<br>Leather<br>Commercial<br>Agriculture<br>Survey Institute<br>Other Vocational Institute | : 20<br>: 20<br>: 4<br>: 2<br>: 3<br>: 6<br>: 3<br>: 10<br>: 57 |

### WHY BANGLADESH IS A TREASURE OF MANPOWER

Bangladesh offers a substantial manpower reserve-skilled, semi-skilled, unskilled, educated and otherwise. The ability of youthful, inexpressive, training and easily trainable labour force permits production at a comparatively low cost, owing to inabequate employment opportunity in the country, a large number of professionals, technical and other middle and low skilled workers trained from different universities, colleges, Polytechnics and technical training centers are readily availbale for employment in the industrial sector.