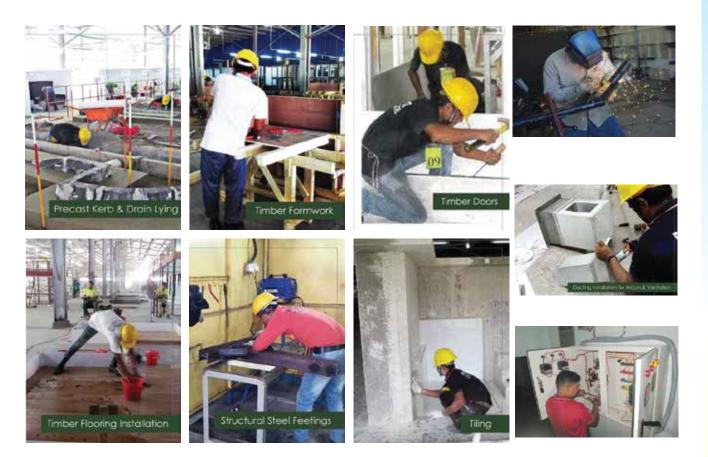

### Offering for Training Construction Sector

- 1. Alluminium Formwork
- 2. Bricklaying
- 3. Borde Piling/ Driven Pile Operation
- 4. Cladding Installation
- 5. Curtain Wall Instrallation
- 6. Door & Window Instrallation (Aluminium)
- 7. Door & Window Instrallation (Timber)
- 8. Ducting Instrallation for
- Aircon & Ventilation
- 9. Electrical Wiring Instrallation
- 10. Fire Sprinkler Instrallation
- 11. Gas Pipefitting
- 12. Glazing
- 13. Interior Drywall Instrallation

- 14. Joinery
- 15. Lift Instrallation
- 16. Plastering
- 17. Plastic Formwork
- 18. Pipe fitting
- 19. Percast Kerb and Drain Laying
- 20. Percast Concrete
- Componnt Erection
- 21. Plumbing & Pipefitting
- 22. Steel Reinforcement
- 23. Structural Steel Fitting
- 24. Suspended celing Instrallation
- (Acoustical)

25. Suspended celing
Instrallation (Fibrous Flastic)
26. System Formwork
27. Thermal Instrallation
(Pipework)
28. Tember Formwok
29. Timber Flooring
30. Tiling
31. Welding
32. Waterproofig
33. Rebar Work (SR)